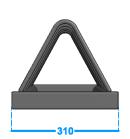

# **Specifications**

| Material: | 48mm / 50x50mm steel tube frame |
|-----------|---------------------------------|
| Length:   | 1000mm                          |
| Height:   | 264mm                           |
| Width:    | 310mm                           |
| Weight:   | 12kg                            |

## **Dimensions**