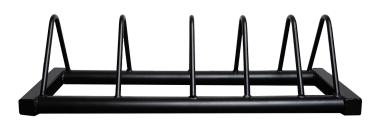

## **Description**

Strength training can't be done without plates and plates take up a lot of room to store. The Bench Fitness CORE Plate Cart offers convenient storage that is suitable for all types of bumper plates. Designed to store sets of bumper plates in pairs based on weight. With it's space saving design the Bench Fitness CORE Plate Cart is a perfect solution for storing plates in between weightlifting platforms or in gyms where space is at a premium.

#### **Features**

- Matt black powdercoat
- Designed to fit 450mm diameter plates
- Fits 1x 150kg set of bumper plates