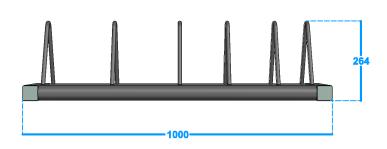

# **Specifications**

| Material: | 48mm / 50x50mm steel tube frame |
|-----------|---------------------------------|
| Length:   | 1000mm                          |
| Height:   | 264mm                           |
| Width:    | 310mm                           |
| Weight:   | 12kg                            |

## **Dimensions**